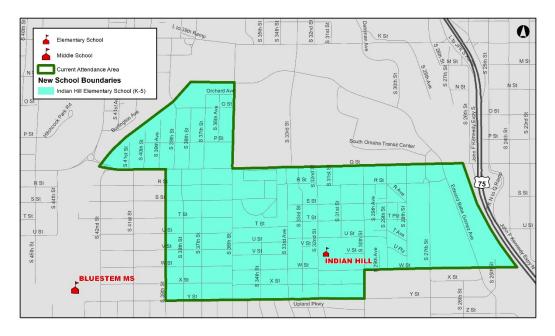

## Bond Phase 2 Construction and Boundaries Update Indian Hill Elementary School

Boundary Changes:

- Indian Hill Elementary has no boundary changes at the elementary level.
- As the new Bluestem Middle (42nd & Y) opens, scheduled for fall 2023, Indian Hill Elementary will be assigned to the new Bluestem Middle.

Grade Level Configuration:

- Starting in the 2023-24 school year, Indian Hill Elementary will become a K-5 school.
- Grade six classes will transition to the new Bluestem Middle.

Omaha Public Schools is committed to regular, ongoing communication with impacted families throughout Bond Phase 2. For more information, please visit <u>www.ops.org/SAP</u> or contact the Indian Hill Elementary office at (531) 299-1600.